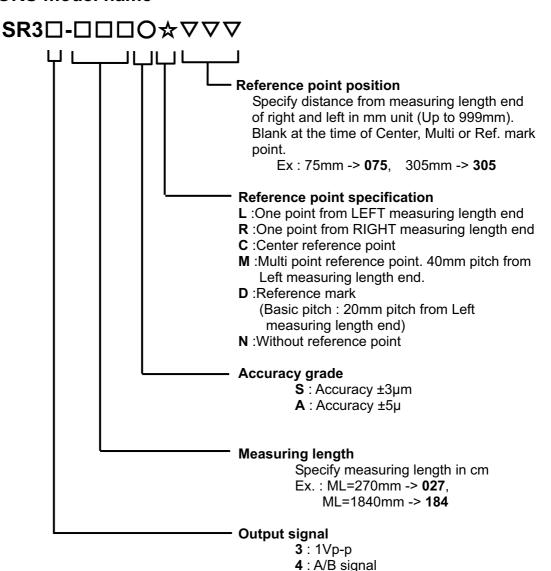

## **KEITOKU** model name

## Reference point position Reference point position Reference point signal 16. 5 20 20 20 20