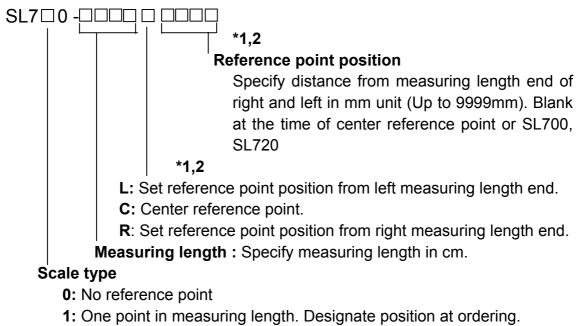

## **KEITOKU** specification reference

Issued : Aug. 15, '01

Base model name : SL700,710,720 series

## KEITOKU model name

2: Multipoint reference point. 60mm pitch from left measuring end.

Note)\*1 SONY logo side is left measuring length end.

\*2 Apply only to SL710.